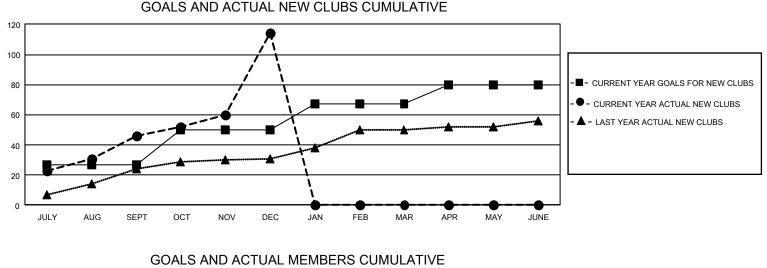

## GAT MONTHLY MEMBERSHIP PROGRESS REPORT Results

GMT Constitutional Area 6, Group J

REPORT DOES NOT INCLUDE CLUBS IN UNDISTRICTED AREAS.

| Clubs         |               |             |               | Members               |                        |                         |                                                    |  |  |
|---------------|---------------|-------------|---------------|-----------------------|------------------------|-------------------------|----------------------------------------------------|--|--|
|               | RESULTS FOR   | R 2020-2021 |               | RESULTS FOR 2020-2021 |                        |                         |                                                    |  |  |
| QUARTER       | NEW CLUB GOAL | NEW CLUBS   | DROPPED CLUBS | QUARTER               | BER GROWTH NET<br>GOAL | MEMBER GROWTH<br>ACTUAL | DROPPED<br>MEMBERS ACTUAL<br>(including transfers) |  |  |
| JULY/AUG/SEPT | 81            | 46          | 2             | JULY/AUG/SEPT         | 499                    | 2,251                   | 598                                                |  |  |
| OCT/NOV/DEC   | 69            | 68          | 1             | OCT/NOV/DEC           | 454                    | 3,028                   | 1,466                                              |  |  |
| JAN/FEB/MAR   | 51            | 0           | 0             | JAN/FEB/MAR           | 333                    | 0                       | 0                                                  |  |  |
| APR/MAY/JUNE  | 39            | 0           | 0             | APR/MAY/JUNE          | 272                    | 0                       | 0                                                  |  |  |