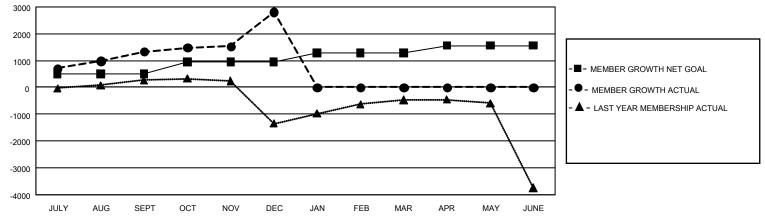

## GAT MONTHLY MEMBERSHIP PROGRESS REPORT Results

GMT Constitutional Area 6, Group J

REPORT DOES NOT INCLUDE CLUBS IN UNDISTRICTED AREAS.

| Clubs         |               |             |               | Members               |                        |                         |                                                    |  |  |
|---------------|---------------|-------------|---------------|-----------------------|------------------------|-------------------------|----------------------------------------------------|--|--|
|               | RESULTS FOR   | R 2020-2021 |               | RESULTS FOR 2020-2021 |                        |                         |                                                    |  |  |
| QUARTER       | NEW CLUB GOAL | NEW CLUBS   | DROPPED CLUBS | QUARTER               | BER GROWTH NET<br>GOAL | MEMBER GROWTH<br>ACTUAL | DROPPED<br>MEMBERS ACTUAL<br>(including transfers) |  |  |
| JULY/AUG/SEPT | 81            | 46          | 2             | JULY/AUG/SEPT         | 499                    | 2,251                   | 598                                                |  |  |
| OCT/NOV/DEC   | 69            | 68          | 1             | OCT/NOV/DEC           | 454                    | 3,028                   | 1,466                                              |  |  |
| JAN/FEB/MAR   | 51            | 0           | 0             | JAN/FEB/MAR           | 333                    | 0                       | 0                                                  |  |  |
| APR/MAY/JUNE  | 39            | 0           | 0             | APR/MAY/JUNE          | 272                    | 0                       | 0                                                  |  |  |